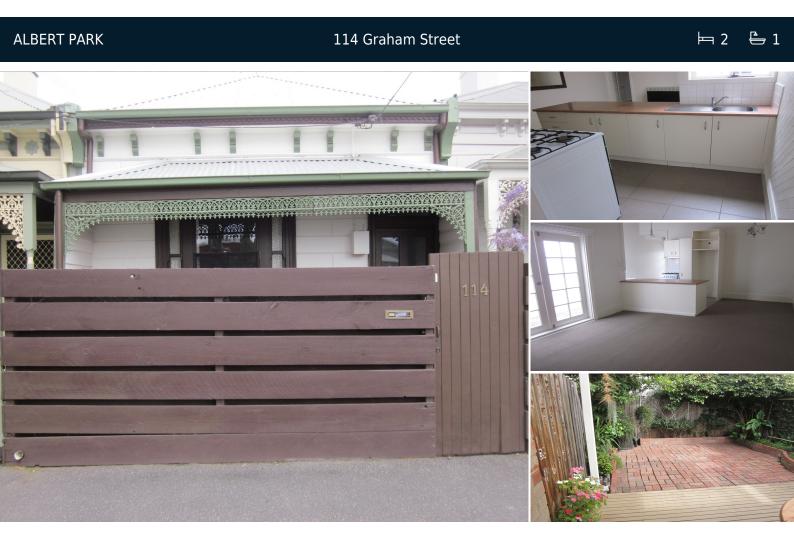

## **CLOSE TO BEACH, SHOPS & TRANSPORT**

Single fronted 2 bedroom Victorian in the heart of Albert Park, comprising entrance hall, 2 double bedrooms (BIR's in 1 bedroom), open plan living with lots of natural light, kitchen with gas cooking, as new modern bathroom + separate laundry. Rear paved courtyard garden with small storage shed. Vic Avenue cafes, beach & transport on your doorstep. Please note open for inspection times are subject to change without notice. Contact: Karin McLean 9646 0812