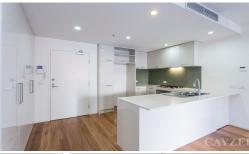

# **LUXURIOUS PORT MELBOURNE PAD**

Well appointed, modern 3 bedroom townhouse located in prime, beach side Port Melbourne location with dual entry. Downstairs comprising: fully equipped modern kitchen with stainless steel appliances (DW) & ample storage, large open plan living and dining room with polished boards, opening onto large courtyard with private street access, large laundry & separate powder room. Upstairs comprises: luxurious master bedroom with WIR and modern ensuite & access to 1st floor balcony, 2 bedrooms both with BIRs and main bathroom with shower over bath. Features: heating & cooling, 2 outdoor areas, quality fixtures throughout, 2 x car stacker spaces & storage cage. A rare opportunity to secure a Port Melbourne townhouse located moments from the beach & Bay Street shops & cafes & City light rail. Please note open for inspection times are subject to change without notice. Contact: Kate Beecroft 9646 0812