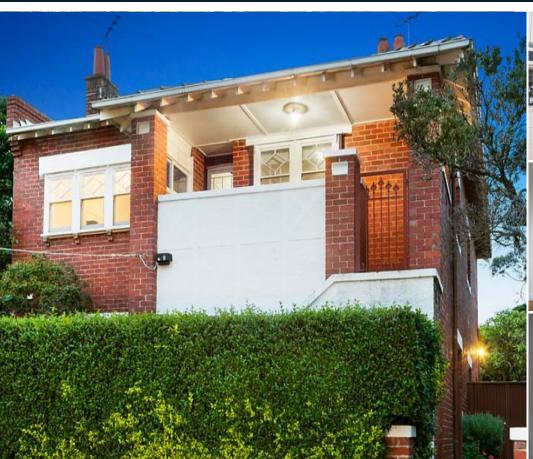

# **SPACIOUS ART DECO**

Charming light filled Art Deco apartment in a boutique block of only 2. Features of this ground floor apartment include: secure entrance, spacious lounge boasting a leafy outlook, separate dining room, 2 double bedrooms (1 with BIR's), kitchen, central bathroom, laundry/store room, heating and a shared garden. In fantastic location close to Acland Street, public transport and the beach. Please note open for inspection times are subject to change without notice.