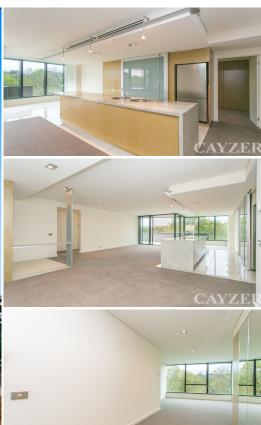

# **GARDEN TOWER - THE MELBURNIAN**

Premier 2 bedroom 5th floor security apartment with superb views across the Botanic Gardens and the city. Located in the prestigious Garden Tower of The Melburnian, this 5th floor apartment has 2 double bedrooms, 2 bathrooms, spacious lounge/dining/informal meals, well-appointed kitchen featuring fridge/freezer, dishwasher. A fabulous north facing terrace completes the picture. Additional features include fully equipped health club, swimming pool, spa, sauna, steam room, gardens + business centre. Central heating/cooling, 2 car spaces and 24 hour concierge. Stroll down St Kilda Road to NGV, Southbank or city centre.