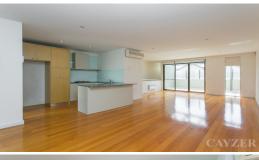

# SPACIOUS TOWNHOUSE LIVING

Modern & spacious 2 bedroom, 2 storey townhouse. Walk through security entrance opening to the wide hall with enough room for a study nook. Master bedroom with built in robes, ensuite and garden outlook. Second bedroom with built in robes & ensuite. Also on the ground level is a separate European laundry. Upstairs offers open plan living with fully equipped kitchen, stone bench tops & stainless steel appliances, powder room, spacious lounge/dining area with glass doors opening to a large balcony ideal for outdoor entertaining. Other features include heating and cooling, polished timber floors in the living areas, 1 security undercover off street car space and storage room. Close to Bay street shops, transport, beach and much, much more. Please note open for inspection times are subject to change without notice.