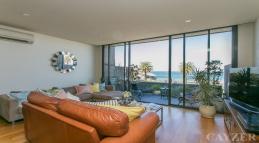

## SPACIOUS APARTMENT OPPOSITE BEACH WITH FANTASTIC VIEWS

Modern 2 bedroom, 2 bathroom apartment opposite the beach comprising security entrance, spacious living/dining opening onto balcony with fantastic beach views, open plan kitchen with Miele appliances & dishwasher, reverse cycle heating and cooling, master bedroom with ensuite and built in robes, 2nd bedroom also with built in robes, and secure basement parking for 2 cars and storage cage. Close to cafe's and transport direct into the CBD. This apartment offers the lifestyle you have been waiting for and an inspection will be sure to impress. Please note open for inspection times are subject to change without notice.