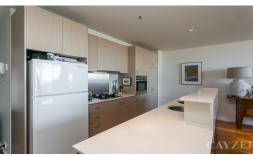

## SPACIOUS APARTMENT OPPOSITE BEACH WITH FANTASTIC VIEWS

Modern 2 bedroom, 2 bathroom apartment opposite the beach comprising security entrance, spacious living/dining opening onto balcony with fantastic beach views, open plan kitchen with Miele appliances & dishwasher, reverse cycle heating and cooling, master bedroom with ensuite and built in robes, 2nd bedroom also with built in robes, and secure basement parking for 2 cars and storage cage. Close to cafe's and transport direct into the CBD. This apartment offers the lifestyle you have been waiting for and an inspection will be sure to impress. Please note open for inspection times are subject to change without notice.