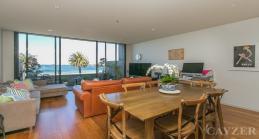

## SPACIOUS APARTMENT OPPOSITE BEACH WITH FANTASTIC VIEWS

Modern 2 bedroom, 2 bathroom apartment opposite the beach comprising security entrance, spacious living/dining opening onto balcony with fantastic beach views, open plan kitchen with Miele appliances & dishwasher, reverse cycle heating and cooling, master bedroom with ensuite and built in robes, 2nd bedroom also with built in robes, and secure basement parking for 2 cars and storage cage. Close to cafe's and transport direct into the CBD. This apartment offers the lifestyle you have been waiting for and an inspection will be sure to impress. Please note open for inspection times are subject to change without notice.