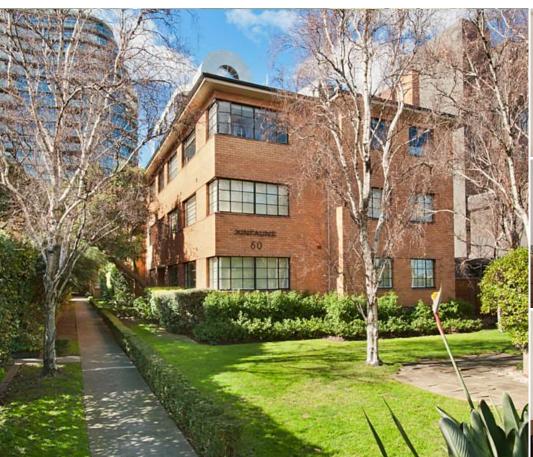

MELBOURNE 11/60 Queens Road  $\boxminus$  2  $\stackrel{\leftarrow}{=}$  1  $\sqcap$  1  $\Leftrightarrow$ 

# **SPACIOUS AND LIGHT**

An attractive garden setting for this 2 bedroom Art Deco apartment with ornate period features and modern amenities. Comprising spacious lounge/dining, 2 bedrooms with BIR's, separate study, modern bathroom + kitchen with S/S appliances. Includes machine taps, polished boards and 1 car space. Please note open for inspection times are subject to change without notice.