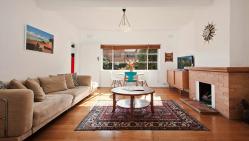

# **SPACIOUS AND LIGHT**

An attractive garden setting for this 2 bedroom Art Deco apartment with ornate period features and modern amenities. Comprising spacious lounge/dining, 2 bedrooms with BIR's, separate study, modern bathroom + kitchen with S/S appliances. Includes machine taps, polished boards and 1 car space. Please note open for inspection times are subject to change without notice.