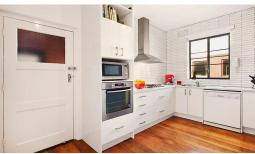

# **SPACIOUS AND LIGHT**

An attractive garden setting for this 2 bedroom Art Deco apartment with ornate period features and modern amenities. Comprising spacious lounge/dining, 2 bedrooms with BIR's, separate study, modern bathroom + kitchen with S/S appliances. Includes machine taps, polished boards and 1 car space. Please note open for inspection times are subject to change without notice.