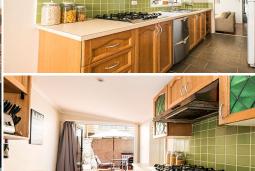

# **VICTORIAN COTTAGE**

Please note: property is not available before 8th December 2017.

Lovely 2 bedroom Victorian cottage offering 2 double bedrooms, central lounge area opening onto internal courtyard, galley style kitchen leading to meals area with glazed outlook to private rear courtyard. Large central bathroom with bath & separate shower + laundry facilities. Also featuring heating/cooling, storage shed and only minutes' walk to Clarendon Street Shops/cafes/restaurants, public transport and Botanical gardens. Please note open for inspection times are subject to change without notice.