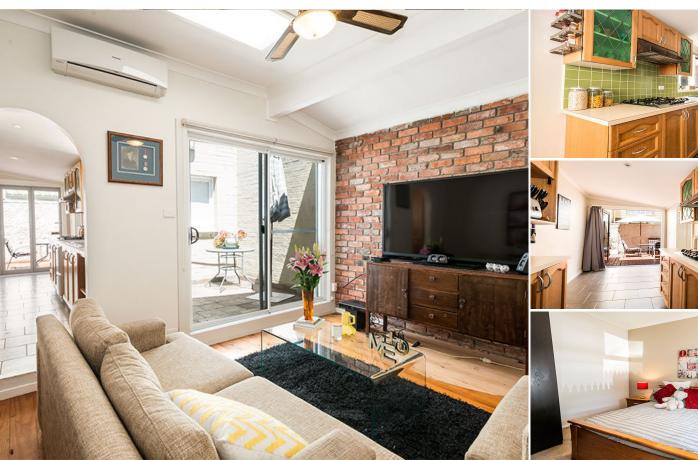

# **VICTORIAN COTTAGE**

Please note: property is not available before 8th December 2017.

Lovely 2 bedroom Victorian cottage offering 2 double bedrooms, central lounge area opening onto internal courtyard, galley style kitchen leading to meals area with glazed outlook to private rear courtyard. Large central bathroom with bath & separate shower + laundry facilities. Also featuring heating/cooling, storage shed and only minutes' walk to Clarendon Street Shops/cafes/restaurants, public transport and Botanical gardens. Please note open for inspection times are subject to change without notice.