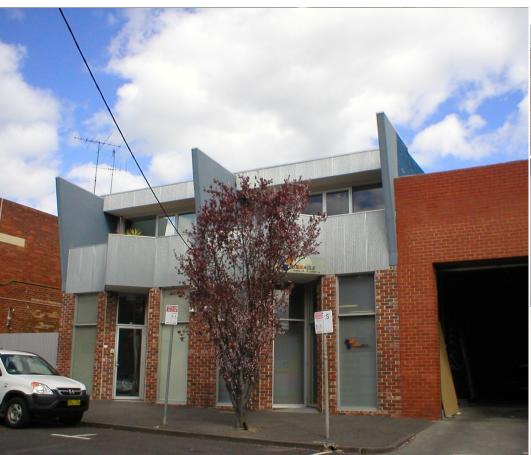

## LOFTY LIGHT FILLED OFFICES AND SHOWROOM WITH CARETAKER LIVING

Modern offices or showroom and offices with full kitchen and bathroom facilities plus a 3 car garage or storage area make this property a very flexible and comfortable environment. A combination private rooms and open plan areas with boardroom and a sunny front deck provide a multiplicity of work and entertaining/meeting areas.

Walking distance to multiple tram routes, Southbank, the City and Clarendon St shops.

| Details |
|---------|
|---------|