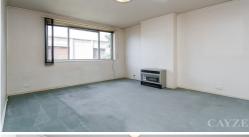

## **LIGHT FILLED 2 BEDROOM APARTMENT**

Light filled 2 bedroom top floor security apartment in beautiful garden setting. Comprising: entrance hall, large heated lounge, kitchen/meals area with gas cooking and dishwasher, 2 double bedrooms with built in robes, large bathroom with laundry facilities and 1 security car space. Ideally located opposite parkland, close to Melbourne University and hospital, only a 5 minute tram ride to the CBD. Please note open for inspection times are subject to change without notice.