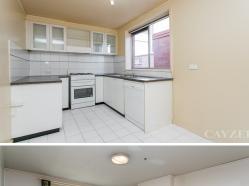

## **LIGHT FILLED 2 BEDROOM APARTMENT**

Light filled 2 bedroom top floor security apartment in beautiful garden setting. Comprising: entrance hall, large heated lounge, kitchen/meals area with gas cooking and dishwasher, 2 double bedrooms with built in robes, large bathroom with laundry facilities and 1 security car space. Ideally located opposite parkland, close to Melbourne University and hospital, only a 5 minute tram ride to the CBD. Please note open for inspection times are subject to change without notice.