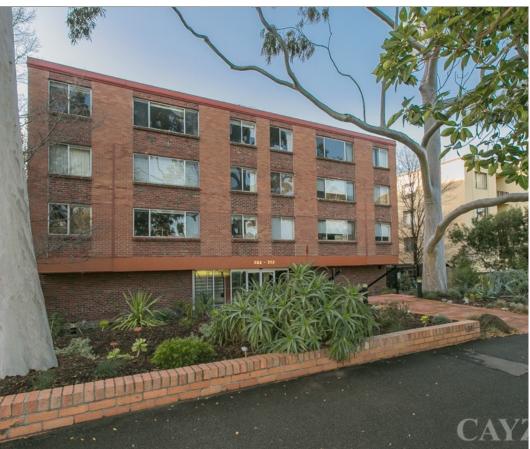

## **LIGHT FILLED 2 BEDROOM APARTMENT**

Light filled 2 bedroom top floor security apartment in beautiful garden setting. Comprising: entrance hall, large heated lounge, kitchen/meals area with gas cooking and dishwasher, 2 double bedrooms with built in robes, large bathroom with laundry facilities and 1 security car space. Ideally located opposite parkland, close to Melbourne University and hospital, only a 5 minute tram ride to the CBD. Please note open for inspection times are subject to change without notice.