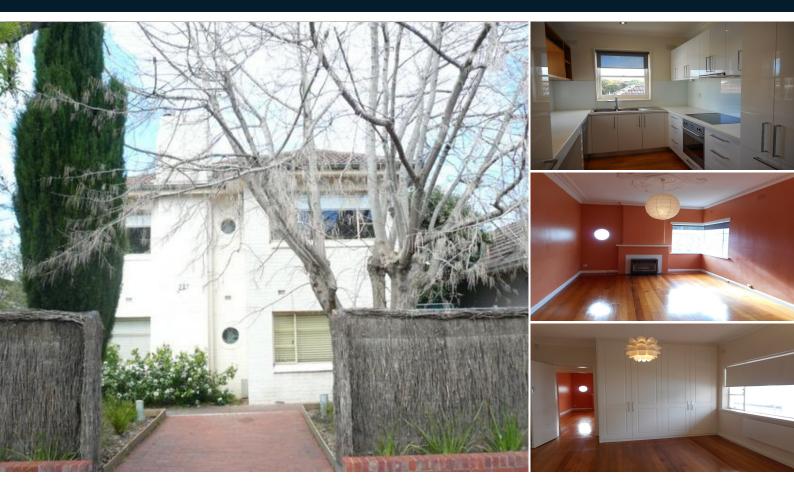

### **FABULOUS LOCATION**

Well located and presented apartment offers a flexible floor plan and plenty space in the heart of Elwood. Comprising stunning modern kitchen with stone bench tops and stainless steel appliances, light filled large living room, 2 double bedrooms both with BIR's - main bedroom with ensuite bathroom, study or separate dining room and modern main bathroom including laundry facilities. Other features include polished boards throughout, large and private balcony, heating, off street under cover car parking all located close to shops & public transport (Brighton Road tram & Ripponlea train station). Please note open for inspection times are subject to change without notice.