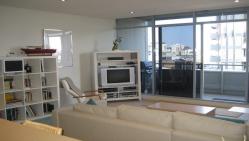

# **MODERN LIVING**

Modern & stylish 2 bedroom, 2 bathroom security apartment in the heart of Port Melbourne comprises: open plan living & dining with air-conditioning & tinted windows for privacy, opens to fabulous balcony with stunning views of the city and Port Phillip Bay. Entertainer's kitchen with stainless steel appliances including DW & good cupboard space. Main bedroom with WIR's & ensuite bathroom. Great size 2nd bedroom with BIR's and central bathroom with laundry facilities. Other features include: 1 undercover secure car space, storage cage and use of pool in complex. Please note open for inspection times are subject to change without notice.