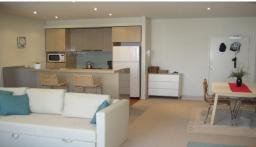

# **MODERN LIVING**

Modern & stylish 2 bedroom, 2 bathroom security apartment in the heart of Port Melbourne comprises: open plan living & dining with air-conditioning & tinted windows for privacy, opens to fabulous balcony with stunning views of the city and Port Phillip Bay. Entertainer's kitchen with stainless steel appliances including DW & good cupboard space. Main bedroom with WIR's & ensuite bathroom. Great size 2nd bedroom with BIR's and central bathroom with laundry facilities. Other features include: 1 undercover secure car space, storage cage and use of pool in complex. Please note open for inspection times are subject to change without notice.