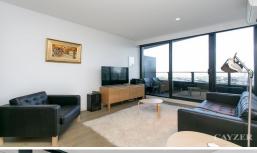

# **25TH FLOOR VIEWS OF MELBOURNE**

Stunning views from as new 2 bedroom security apartment, either furnished/unfurnished. Offering immaculate modern kitchen, open plan living leading to balcony overlooking city skyline and bay views, 2 bedrooms with BIR's, modern bathroom, Euro laundry, 1 off street car space + storage cage. This outstanding complex offers ground floor Kettle Black cafe, an exclusive residents only lounge with wi-fi, bar, business centre, health & wellbeing centre including gym and yoga studio, rooftop sun deck with 360 degree views of Melbourne, sauna etc. St Kilda Road at your doorstep, Botanic Gardens and Shrine. Please note open for inspection times are subject to change without notice.