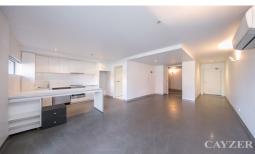

# STYLISH 1 BEDROOM IN ID COMPLEX

Enjoy all the attractions that give Port Melbourne its fabulous lifestyle in this ground floor, 1 bedroom security apartment in the ever popular ID building. Featuring open plan living/dining with modern kitchen equipped with stainless steel appliances and dishwasher, bedroom with mirrored built in robes, modern bathroom and European laundry. Additionally the apartment includes heating/cooling, basement car space x 2 (tandem) with direct entry into your apartment, communal pool/gym and only a short stroll to the beach, Bay Street shopping/cafes and public transport. Please note open for inspection times are subject to change without notice.