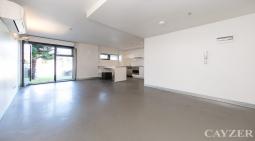

# STYLISH 1 BEDROOM IN ID COMPLEX

Enjoy all the attractions that give Port Melbourne its fabulous lifestyle in this ground floor, 1 bedroom security apartment in the ever popular ID building. Featuring open plan living/dining with modern kitchen equipped with stainless steel appliances and dishwasher, bedroom with mirrored built in robes, modern bathroom and European laundry. Additionally the apartment includes heating/cooling, basement car space x 2 (tandem) with direct entry into your apartment, communal pool/gym and only a short stroll to the beach, Bay Street shopping/cafes and public transport. Please note open for inspection times are subject to change without notice.