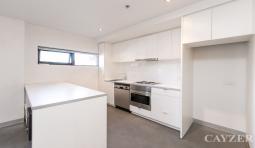

# STYLISH 1 BEDROOM IN ID COMPLEX

Enjoy all the attractions that give Port Melbourne its fabulous lifestyle in this ground floor, 1 bedroom security apartment in the ever popular ID building. Featuring open plan living/dining with modern kitchen equipped with stainless steel appliances and dishwasher, bedroom with mirrored built in robes, modern bathroom and European laundry. Additionally the apartment includes heating/cooling, basement car space x 2 (tandem) with direct entry into your apartment, communal pool/gym and only a short stroll to the beach, Bay Street shopping/cafes and public transport. Please note open for inspection times are subject to change without notice.