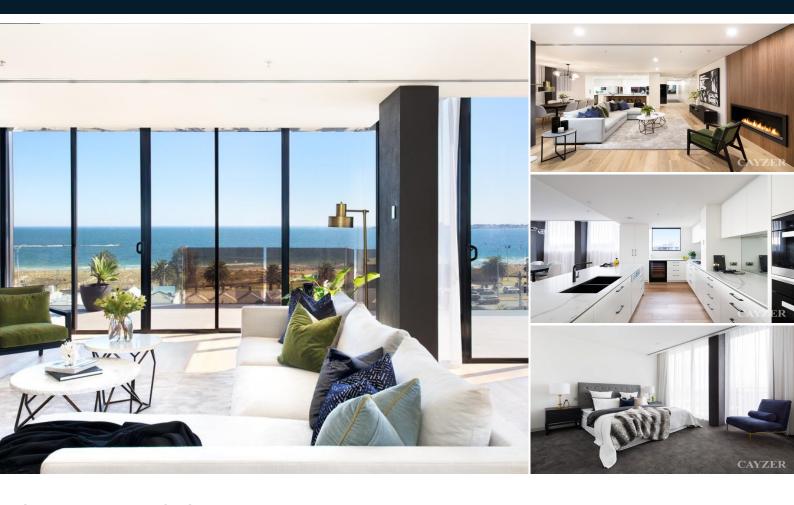

### SUBLIME PENTHOUSE LUXURY

Stunning bay, beach + city views from 5th floor Penthouse oozing luxury and style with its own private heated 10m pool plus heated 25m complex pool and gym and four (4) undercover car spaces. Architecturally designed id building offers light filled living/entertaining areas, marble kitchen with brand new appliances including wine fridge, 3 double bedrooms all with BIR's, main bedroom with WIR's and superb ensuite, 4th bedroom or separate office overlooking the beach. Massive wrap around balcony. Imported oak flooring, reverse cycle heating/cooling, video entry, C-Bus, on site concierge and 24 hour security. Inspection strictly by appointment.