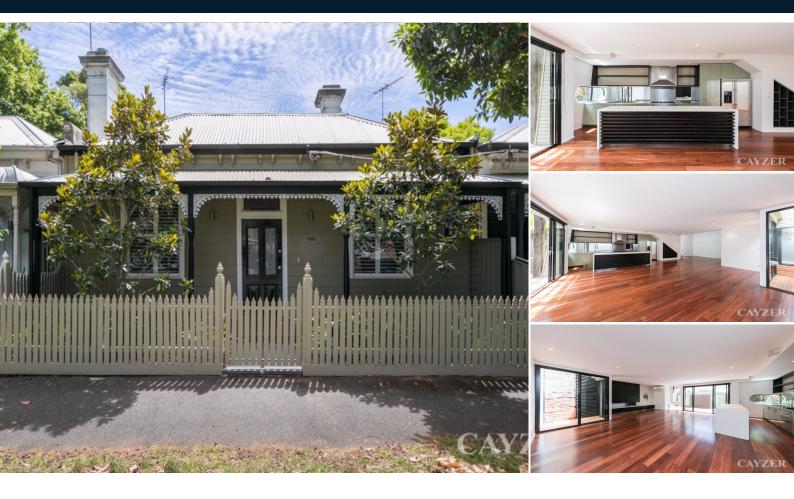

# STYLISHLY RENOVATED - CLOSE TO ST VINCENT GARDENS

Superbly located in wide tree lined quiet street, close to Albert Park Village, local schools, spacious 3 bedroom Double fronted family home with upstairs extension. Downstairs comprises 2 double bedrooms, brand new family bathroom, separate WC, separate laundry, huge light filled open plan living/entertaining area featuring timber flooring, heating/cooling, excellent storage cupboards, modern kitchen (double stainless steel fridge/freezer, integrated DW). Upstairs comprises 3rd main bedroom flooded with natural light, WIR's and brand new ensuite, its own private deck. Features include freshly painted throughout, new carpet + timber flooring, large rear deck. Spotless condition, inspection will delight. Please note open for inspection times are subject to change without notice. Contact: Jane Feely 9699 5999