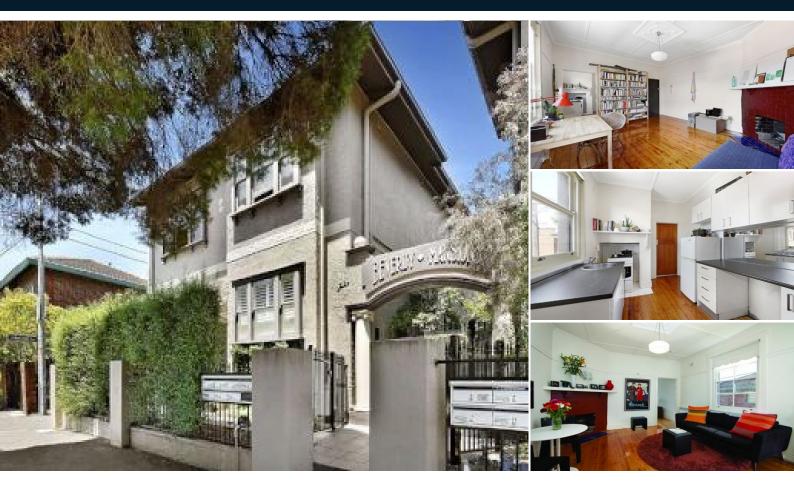

EAST MELBOURNE 5/21 Hotham Street  $\bowtie$  1  $\stackrel{\longleftarrow}{\leftarrow}$  1  $\stackrel{\longleftarrow}{\leftarrow}$  1  $\stackrel{\longleftarrow}{\leftarrow}$ 

# **OVERSIZED ONE BEDROOM APARTMENT IN BOUTIQUE BLOCK**

This modern 1 bedroom corner apartment is located in a small boutique block of 14. Comprising security entrance, spacious lounge room, modern kitchen with gas cooking facilities, oversized bedroom with north/east aspect, light and bright bathroom and off street parking. Features include ornate ceilings, polished floorboards and washing machine included. Located close to public transport and vibrant Bridge Road shopping and cafes. Please note open for inspection times are subject to change without notice. Contact: Michelle Wergin 9646 0812