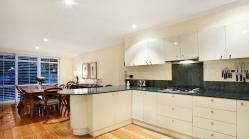

### **WORK FROM HOME**

Beacon Cove - 3 storey townhouse offering modern living at its best. Comprising 3 bedrooms all with BIR's, main bedroom with ensuite bathroom and private balcony, 2 further light filled double bedrooms plus separate studio with entrance via the street level. Large open plan living area opening onto private balcony with views across the bay and dining room with glazed outlook onto communal gardens. Also featuring polished boards in living area, carpet in bedrooms, central heating and air-conditioning throughout, separate laundry, 2 security car spaces (access directly into townhouse) + storage cage. Please note open for inspection times are subject to change without notice.