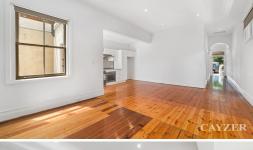

## **WELL POSITIONED**

Well located 2 bedroom house in the heart of Port Melbourne. Comprises 2 bedrooms both with BIR's, open plan living area combining kitchen with stainless steel appliances including gas cook top & dishwasher, modern bathroom (shower over bath) + laundry facilities, split system heating & cooling, polished boards, rear courtyard/off street car parking. STRICTLY NO PETS ALLOWED. Please note open for inspection times are subject to change without notice.