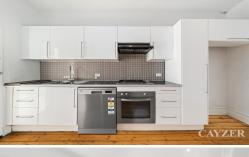

## **WELL POSITIONED**

Well located 2 bedroom house in the heart of Port Melbourne. Comprises 2 bedrooms both with BIR's, open plan living area combining kitchen with stainless steel appliances including gas cook top & dishwasher, modern bathroom (shower over bath) + laundry facilities, split system heating & cooling, polished boards, rear courtyard/off street car parking. STRICTLY NO PETS ALLOWED. Please note open for inspection times are subject to change without notice.