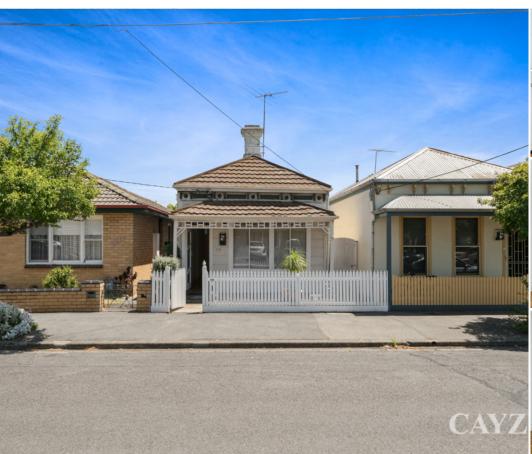

## **WELL POSITIONED**

Well located 2 bedroom house in the heart of Port Melbourne. Comprises 2 bedrooms both with BIR's, open plan living area combining kitchen with stainless steel appliances including gas cook top & dishwasher, modern bathroom (shower over bath) + laundry facilities, split system heating & cooling, polished boards, rear courtyard/off street car parking. STRICTLY NO PETS ALLOWED. Please note open for inspection times are subject to change without notice.