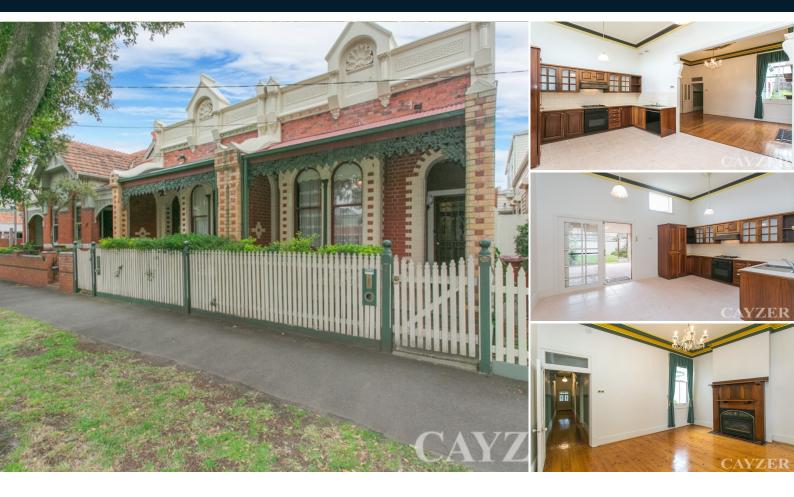

# **RENOVATED EDWARDIAN**

One of an Edwardian brick pair. Renovated 2 bedroom in sought after location. Entrance hallway, 2 double bedrooms, central light filled bathroom glazed to lightwell, open plan lounge/dining/kitchen with gas cooking and DW. Excellent rear paved courtyard for entertaining, separate large laundry & beautiful rear garden. Other features include: simulated fan forced gas fireplace, polished floorboards throughout, storage and small single garage. Please note open for inspection times are subject to change without notice. Contact: Sharon Taylor-Weeks 9646 0812