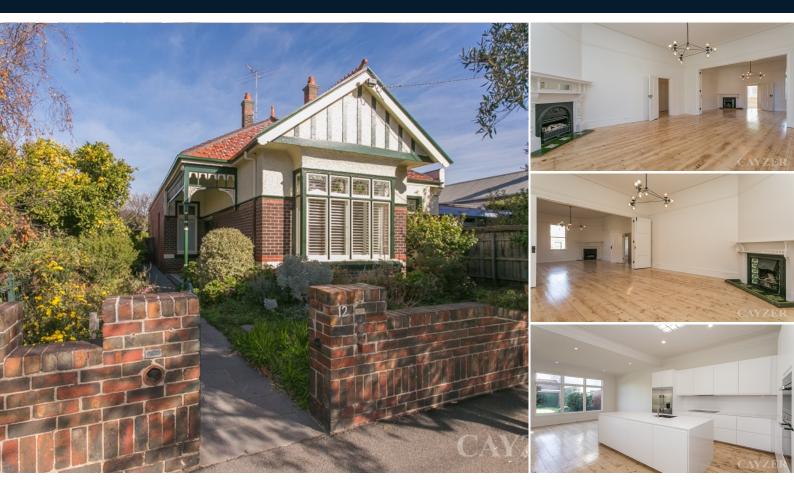

#### MIDDLE PARK

12 Patterson Street

## **MIDDLE PARK LUXURY**

Immaculate and impressive, this exquisite 3 bedroom, 2 bathroom Edwardian period residence on 630sqm has been transformed to a level of sophistication and unrivalled luxury, just 150m from the shores of Port Phillip Bay. Flaunting lovingly preserved features with the best amenities, from the tessellated tiled entry to the rear bullnose verandah, the Edwardian elements include towering 12 foot ceilings with roses and broad cornicing bestowing grandeur, plus stained glass leadlight features. Formal lounge and dining rooms are segregated by bi-fold timber doors. A brand new kitchen featuring Miele appliances sits beneath an immaculate pressed metal ceiling with bright skylight, aside a meals and family area. 2 brand new bathrooms and laundry. The huge rear garden enjoys western sun and has a paved patio with gas mains BBQ. Double remote garage with easy access via Ashworth Street. Additional features include plantation shutters, all whitegoods including fridge/freezer, washer dryer, heating/cooling, powered garage workshop space, custom made BIR's and so much more. Unbeatable location, close to Armstrong St shops, cafes, Albert Park Lake and local schools, plus city tram. Inspection strictly by appointment. Contact: Jane Feely 9699 5999