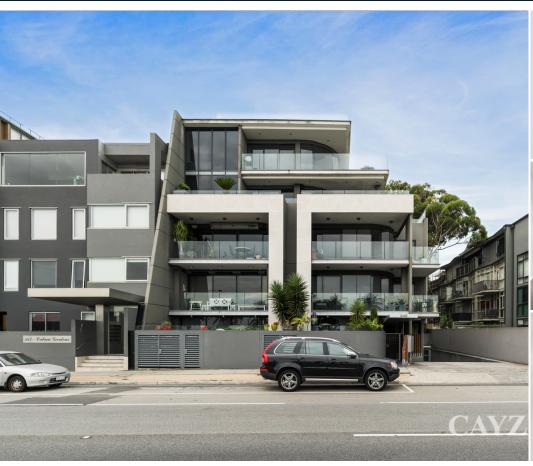

ST KILDA 207/348 Beaconsfield Parade  $\bowtie$  2  $\stackrel{\leftarrow}{\rightleftharpoons}$  1  $\Leftrightarrow$  1

## SECURE APARTMENT OPPOSITE CATANI GARDENS AND BEACH

Spacious and secure 2nd floor apartment opposite the beach and Catani Gardens. Comprises: 2 bedrooms with BIR's, open plan living/dining with large private balcony with bay glimpses, modern kitchen with gas cooking appliances and dishwasher, European laundry, central bathroom with bath and separate shower, ducted heating and cooling throughout, secure basement parking for 1 car, loads of storage. Please note open for inspection times are subject to change without notice.