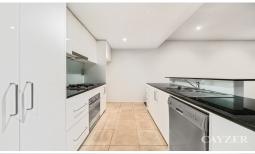

## SECURE APARTMENT OPPOSITE CATANI GARDENS AND BEACH

Spacious and secure 2nd floor apartment opposite the beach and Catani Gardens. Comprises: 2 bedrooms with BIR's, open plan living/dining with large private balcony with bay glimpses, modern kitchen with gas cooking appliances and dishwasher, European laundry, central bathroom with bath and separate shower, ducted heating and cooling throughout, secure basement parking for 1 car, loads of storage. Please note open for inspection times are subject to change without notice.