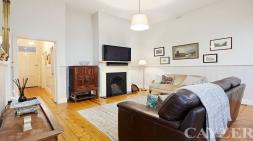

## **LEASED LEASED LEASED**

Contact: Natalie McAsey 9646 0812

Nestled in one of the bluestone streets of Albert Park awaits the alluring and charming 'Sage Cottage'. Double fronted freestanding with 2 street access, this warm period home comprises of 3 bedrooms adorned with period pieces such as decorative fireplaces and ceiling roses. The living spaces offer beautiful timber flooring with soaring ceilings and split system heating/cooling. Fully equipped kitchen complete with ample cupboard space, stainless steel appliances including gas cooking and dishwasher. Central bathroom with shower over bath and Euro laundry. Additionally enjoy the French doors which open to a private, sunlit courtyard, perfect for entertaining and includes a practical garden shed. Just moments to Albert Park Beach, Victoria Avenue cafes, trams and located plenty of schools. Please note open for inspections are subject to change without notice.