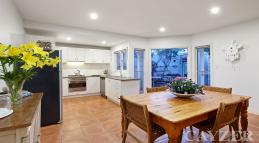

## **LEASED LEASED LEASED**

Contact: Natalie McAsey 9646 0812

Nestled in one of the bluestone streets of Albert Park awaits the alluring and charming 'Sage Cottage'. Double fronted freestanding with 2 street access, this warm period home comprises of 3 bedrooms adorned with period pieces such as decorative fireplaces and ceiling roses. The living spaces offer beautiful timber flooring with soaring ceilings and split system heating/cooling. Fully equipped kitchen complete with ample cupboard space, stainless steel appliances including gas cooking and dishwasher. Central bathroom with shower over bath and Euro laundry. Additionally enjoy the French doors which open to a private, sunlit courtyard, perfect for entertaining and includes a practical garden shed. Just moments to Albert Park Beach, Victoria Avenue cafes, trams and located plenty of schools. Please note open for inspections are subject to change without notice.