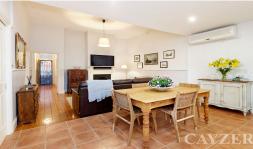

## **LEASED LEASED LEASED**

Contact: Natalie McAsey 9646 0812

Nestled in one of the bluestone streets of Albert Park awaits the alluring and charming 'Sage Cottage'. Double fronted freestanding with 2 street access, this warm period home comprises of 3 bedrooms adorned with period pieces such as decorative fireplaces and ceiling roses. The living spaces offer beautiful timber flooring with soaring ceilings and split system heating/cooling. Fully equipped kitchen complete with ample cupboard space, stainless steel appliances including gas cooking and dishwasher. Central bathroom with shower over bath and Euro laundry. Additionally enjoy the French doors which open to a private, sunlit courtyard, perfect for entertaining and includes a practical garden shed. Just moments to Albert Park Beach, Victoria Avenue cafes, trams and located plenty of schools. Please note open for inspections are subject to change without notice.