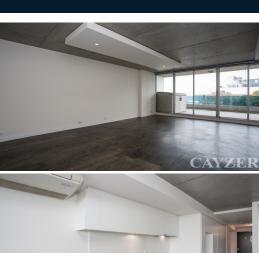

# **TERRACE WITH BAY VIEWS**

Modern 1 bedroom security apartment in the heart of Port Melbourne. Comprises open plan living area featuring polished concrete floors opening to large terrace with lovely bay views & storage, kitchen with stainless steel appliances, white tiled bathroom, reverse cycle heating & cooling + 1 car space. Short stroll to the beach & Bay St shops & cafes. Please note open for inspection times are subject to change without notice.