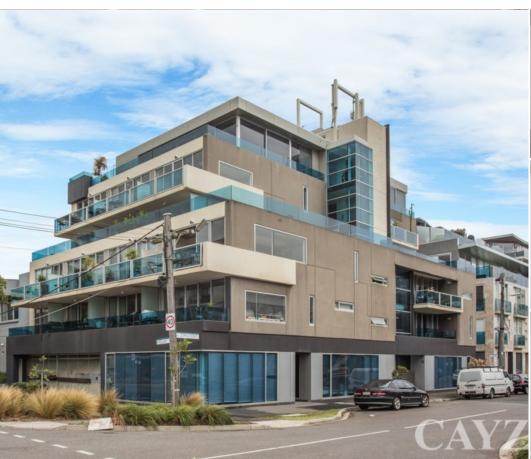

PORT MELBOURNE 19/33 Johnston Street ⊨ 1 🖶 1 👄

# **TERRACE WITH BAY VIEWS**

Modern 1 bedroom security apartment in the heart of Port Melbourne. Comprises open plan living area featuring polished concrete floors opening to large terrace with lovely bay views & storage, kitchen with stainless steel appliances, white tiled bathroom, reverse cycle heating & cooling + 1 car space. Short stroll to the beach & Bay St shops & cafes. Please note open for inspection times are subject to change without notice.