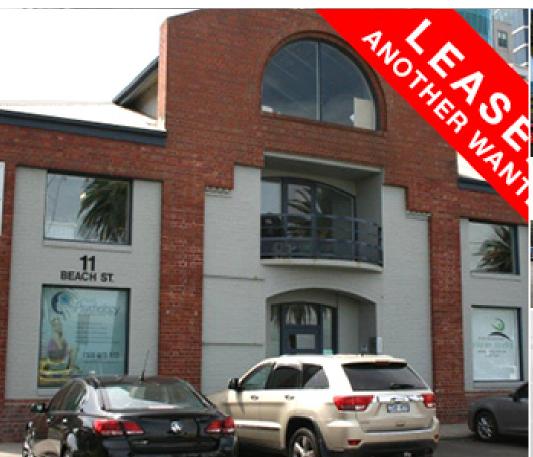

# IS THIS THE BEST SUBURBAN OFFICE LOCATION IN MELBOURNE?

If location, outlook and amenity are important to you, your staff and your clients then this must surely be on your short list to inspect.

Set at the front of this heritage building, with spectacular Bay views and exposed brick and timber rafters this is possibly the most interesting office on the market in the area. Ready for a cosmetic makeover but excellent facilities in the building include shower facilities for the beachcombers and cyclists on staff and 4 car parks for the drivers. Abundant public street parking is also out front for clients.