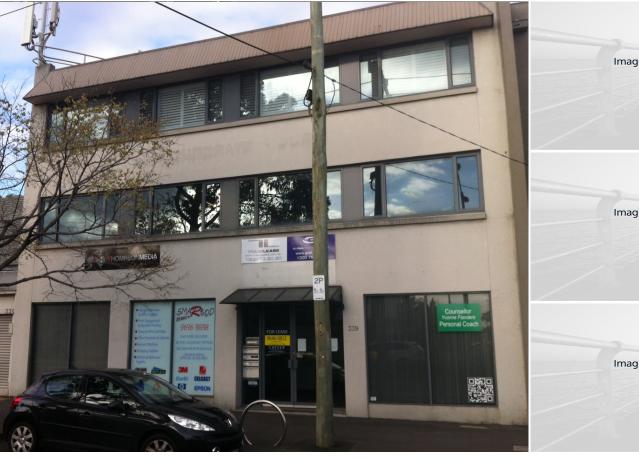

### **SOUTH MELBOURNE**

### 339B Ferrars Street

Image coming soon

Image coming soon

Image coming soon

# **CHEAP OFFICE CLOSE TO TRAM, PARKS AND CAFES**

If convenience for staff and clients is important yet you have a limited budget then you cannot go past this brilliantly located ground floor office or office showroom. Located opposite parkland, a stroll to Albert Park shops and with the light rail to the city almost next door this is a great place for a start up business or satellite office.