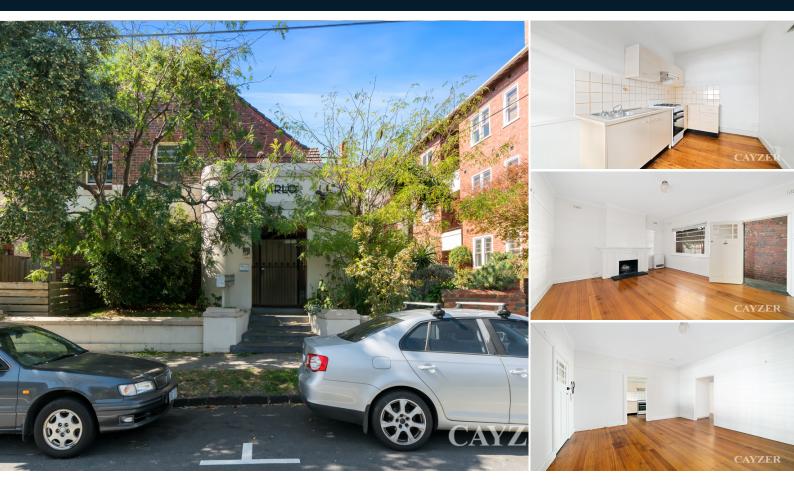

### **ART DECO DELIGHT**

Spacious and charming, ground floor Art Deco apartment in prime Elwood location, will impress. Comprising: large lounge with feature OFP and heating, large kitchen with gas cooking, ample storage and meals area, large double bedroom with double BIRs, opening onto modern bathroom with shower over bath, separate toilet & laundry facilities. Features: period features and polished floorboards throughout, gas heating and access to Parking Permit through Council for on-street parking. All located moments' walk to Acland Street shops & cafes, transport and Beach. Please note open for inspection times are subject to change without notice.