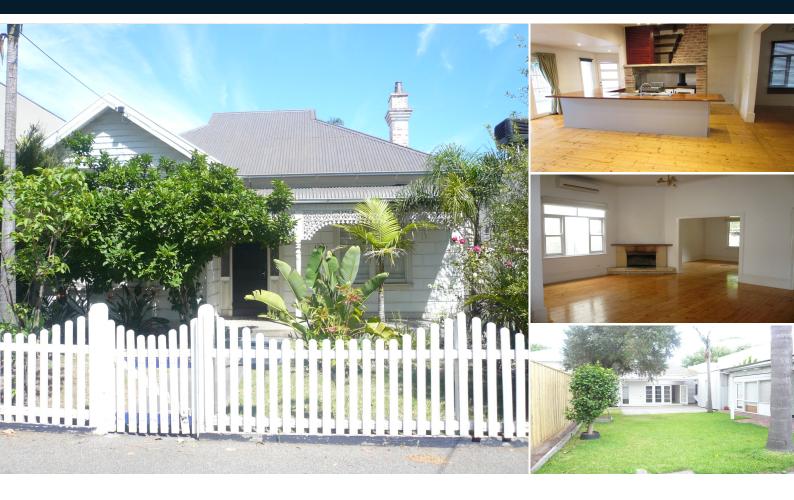

# **VICTORIAN GEM ON LARGE GARDEN ALLOTMENT**

Perfectly situated in tree lined Clark Street, this 2 bedroom double fronted weatherboard home sits on a large garden block. Comprises: 2 double bedrooms with BIR's, large light filled living room with ornamental fireplace, kitchen with gas oven and ample storage, adjacent sunny meals area and bathroom with separate shower and bath. Features: split system heating/cooling, polished floorboards throughout, external laundry and large, fabulous back garden. Located in sought after Port Melbourne location with Bay Street, parklands and schools close by. Please note open for inspection times are subject to change without notice.