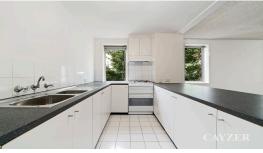

# **HUGE STUDIO APARTMENT**

Ideally located and modern studio apartment that has been freshly painted & with new carpet throughout. Opposite parklands and close to Melbourne University and hospitals, 5 minutes on tram lines to the CBD. Comprising entrance hall, spacious and light filled open plan living/bedroom/kitchen, gas cooking + heating, separate bathroom with laundry facilities, communal gym and security carpark. Please note open for inspection times are subject to change without notice.