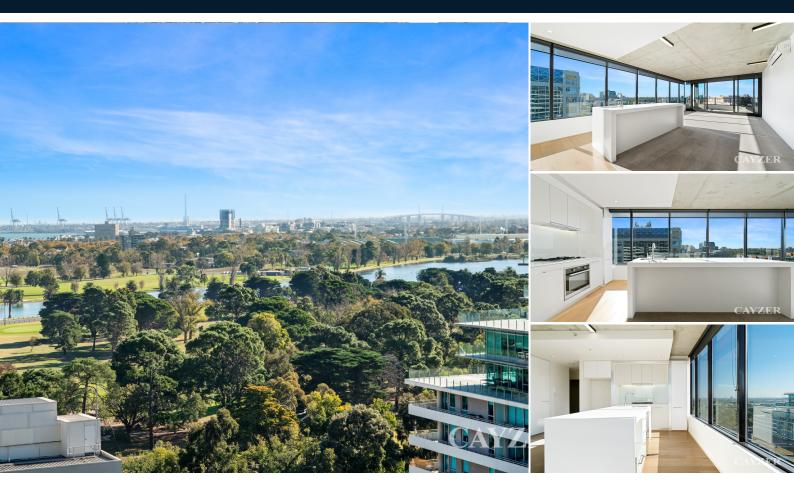

# STELLAR ST KILDA ROAD LIVING

Situated in the landmark Karl Fender 'Rhapsody' building, this contemporary 13th floor apartment has been designed with exposed concrete ceilings for a 'warehouse' feel, showcasing incredible views from every room. Comprising an entry hall leading to the fully equipped kitchen boasting stone benchtops, pantry and quality stainless steel appliances including gas cooking and dishwasher. Open plan living/dining area with split-system heating and cooling flowing onto an under-cover balcony, the perfect position to sit back and enjoy a vino while taking in the fabulous views. Two spacious bedrooms with built in robes, master bedroom with ensuite bathroom and balcony, second bathroom including laundry facilities. Additionally the apartment includes an under-cover car park for one, security intercom, gym facilities and on site building manager. Located in the residential section of the Mantra Hotel, these exclusive residences enjoy a privileged lifestyle in an unbeatable location. Please note open for inspection times are subject to change without notice.