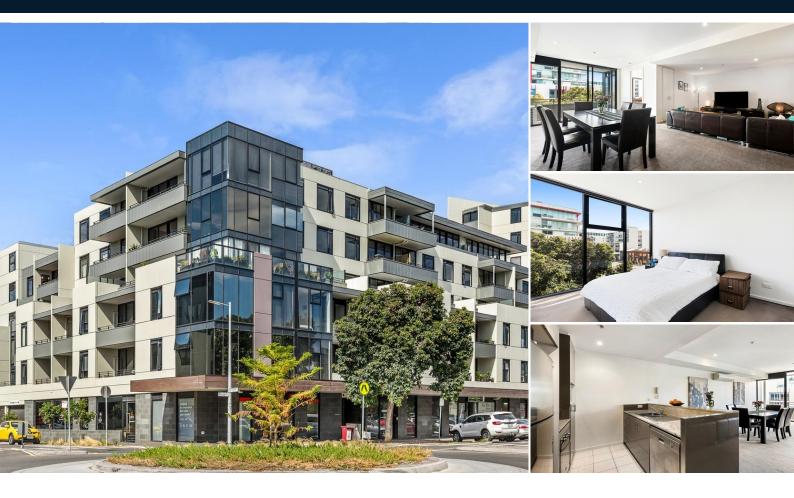

### SUPER SIZED

Spacious proportions and a privileged position complement this light-filled one bedroom apartment located in a premium pocket of Port Melbourne. Comprising of a large open plan living/dining room with split system heating/cooling opening onto a fantastic balcony overlooking Rouse Street, perfect to sit back and enjoy a vino. Fully equipped kitchen offering stone bench tops, ample cupboard space and stainless steel appliances including gas cooking and dishwasher. The master bedroom offers an abundance of natural light and built in wardrobes. Stylish bathroom including shower over bath and Euro laundry. Further enhanced by Bayshore's pool, gym, shared gardens and under cover car park, this apartment ticks all the boxes for those seeking the ultimate Port Melbourne experience. With the delights of Bay Street around the corner, the beach one block away and public transport nearby, inspection is sure to impress. Please note open for inspection times are subject to change without notice.