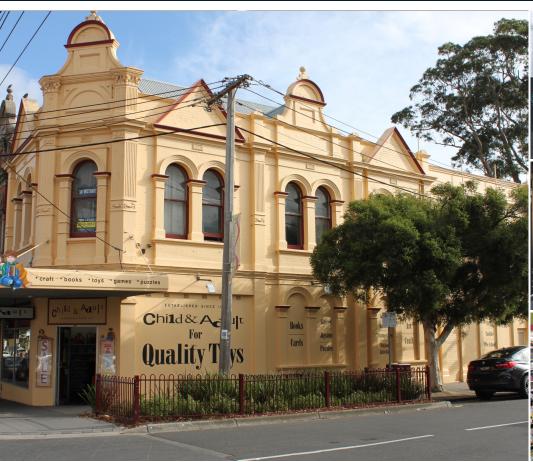

329 Glen Huntly Road

## **Prime Corner Position - NOW AVAILABLE ON A SHORT TERM LEASE**

AVAILABLE FOR UP TO 12 MONTHS AT A REDUCED RENT!

For the first time in over 3 decades, this magnificent corner building is available for lease on a short term lease only.

Set in the heart of one of Melbourne's most cosmopolitan shopping strips, close to redeveloping major retailers, ample public transport and the Bay beaches, this fabulous corner shop will suit a variety of different uses (STA).

For any astute business owner looking to make it's mark in much the same way the long standing departing tenant has, it is easy to recognise the true potential this stately site has to offer.

#### Features include:

**ELSTERNWICK** 

- \* Large ground floor double fronted shop with great corner exposure and rear office, approx. 120sqm
- \* Parking for 1 car at the rear
- \* Commercial 1 zoning