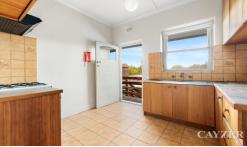

# **ART DECO APARTMENT**

Generous 2nd floor 1 bedroom plus study Art Deco apartment minutes' walk to Armstrong St shops & city tram. In a small secure block, it comprises entry hallway with storage, spacious separate lounge with gas heating, double bedroom with BIR's, country-style kitchen with gas cooking and a functional bathroom with shower over bath. Further highlights include polished boards and picture rails throughout. Please note open for inspection times are subject to change without notice.