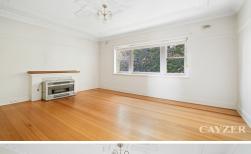

# **ART DECO APARTMENT**

Generous 2nd floor 1 bedroom plus study Art Deco apartment minutes' walk to Armstrong St shops & city tram. In a small secure block, it comprises entry hallway with storage, spacious separate lounge with gas heating, double bedroom with BIR's, country-style kitchen with gas cooking and a functional bathroom with shower over bath. Further highlights include polished boards and picture rails throughout. Please note open for inspection times are subject to change without notice.