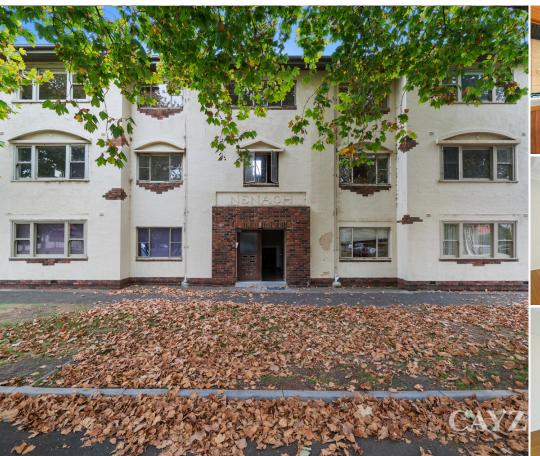

# **ART DECO APARTMENT**

Generous 2nd floor 1 bedroom plus study Art Deco apartment minutes' walk to Armstrong St shops & city tram. In a small secure block, it comprises entry hallway with storage, spacious separate lounge with gas heating, double bedroom with BIR's, country-style kitchen with gas cooking and a functional bathroom with shower over bath. Further highlights include polished boards and picture rails throughout. Please note open for inspection times are subject to change without notice.