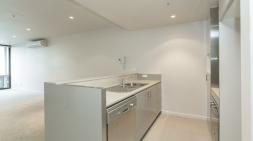

## PERFECTLY POSITIONED 2 BEDROOM APARTMENT

Situated on Port Melbourne's vibrant Bay Street, perfectly positioned close to cafes, restaurants, shops, parklands and only one block from the beach. This superb 7th floor property features a large open plan living area with reverse cycle heating/cooling, undercover balcony, state of the art kitchen with stone benchtop and stainless steel appliances including dishwasher. 2 bedrooms with built in robes, beautiful bathroom including bath tub and euro laundry. Extra features include secure under cover parking for 1, storage and use of gym and heated indoor swimming pool. Please note: A second car space is available for an additional \$40.00 per week. 12 month lease term or longer. Please note open for inspection times are subject to change without notice.