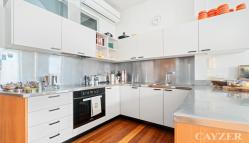

# SPECTACULAR LIVING AT 'THE GEORGE'

Live the high life in the spectacular and impressive original penthouse at the iconic and historical 'The George', featuring sweeping 270 degree Bay and City views. Comprising: light filled, stunning open plan lounge & dining with high-end built in cabinetry & breathtaking Bay & City views, fully equipped modern kitchen with stainless steel appliances (inc. DW), 2 spacious double bedrooms with BIRs, luxurious modern bathroom with walk in shower and 2 large separate terraces offering private sanctuaries with spectacular views. Featuring: period & high end finishes throughout, hydronic heating, heating/cooling in lounge, European laundry and 1 x secure basement car space. All located in prime St Kilda location with restaurants, cafes, beach and transport at your doorstep. Inspection is a must. Please note open for inspection times are subject to change without notice.