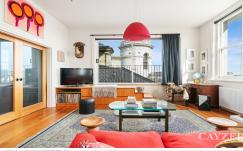

# SPECTACULAR LIVING AT 'THE GEORGE'

Live the high life in the spectacular and impressive original penthouse at the iconic and historical 'The George', featuring sweeping 270 degree Bay and City views. Comprising: light filled, stunning open plan lounge & dining with high-end built in cabinetry & breathtaking Bay & City views, fully equipped modern kitchen with stainless steel appliances (inc. DW), 2 spacious double bedrooms with BIRs, luxurious modern bathroom with walk in shower and 2 large separate terraces offering private sanctuaries with spectacular views. Featuring: period & high end finishes throughout, hydronic heating, heating/cooling in lounge, European laundry and 1 x secure basement car space. All located in prime St Kilda location with restaurants, cafes, beach and transport at your doorstep. Inspection is a must. Please note open for inspection times are subject to change without notice.