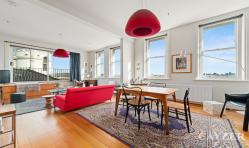

# SPECTACULAR LIVING AT 'THE GEORGE'

Live the high life in the spectacular and impressive original penthouse at the iconic and historical 'The George', featuring sweeping 270 degree Bay and City views. Comprising: light filled, stunning open plan lounge & dining with high-end built in cabinetry & breathtaking Bay & City views, fully equipped modern kitchen with stainless steel appliances (inc. DW), 2 spacious double bedrooms with BIRs, luxurious modern bathroom with walk in shower and 2 large separate terraces offering private sanctuaries with spectacular views. Featuring: period & high end finishes throughout, hydronic heating, heating/cooling in lounge, European laundry and 1 x secure basement car space. All located in prime St Kilda location with restaurants, cafes, beach and transport at your doorstep. Inspection is a must. Please note open for inspection times are subject to change without notice.