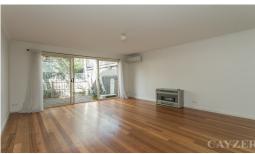

# **SPACIOUS TOWNHOUSE**

Spacious 2 bedroom, 2 storey townhouse in sensational location. Offering 2 double bedrooms with built in robes, large central bathroom (shower over bath) plus Euro laundry, separate powder room, open plan kitchen including gas cooking, dishwasher and an abundance of cupboard space. The living/dining offers split system air conditioner easy flow to the private, rear courtyard. Additional features include timber flooring, near-new carpet and only minutes' walk to Cosmopolitan Bay Street, light rail and Port Melbourne Beach. The gas heater pictured in the living room is not included with the property. Please note open for inspection times are subject to change without notice.