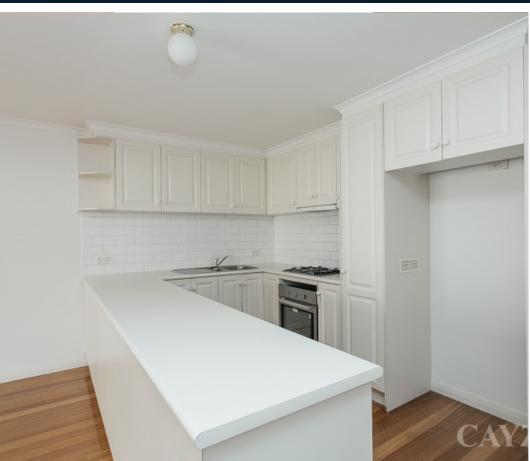

# **SPACIOUS TOWNHOUSE**

Spacious 2 bedroom, 2 storey townhouse in sensational location. Offering 2 double bedrooms with built in robes, large central bathroom (shower over bath) plus Euro laundry, separate powder room, open plan kitchen including gas cooking, dishwasher and an abundance of cupboard space. The living/dining offers split system air conditioner easy flow to the private, rear courtyard. Additional features include timber flooring, near-new carpet and only minutes' walk to Cosmopolitan Bay Street, light rail and Port Melbourne Beach. The gas heater pictured in the living room is not included with the property. Please note open for inspection times are subject to change without notice.