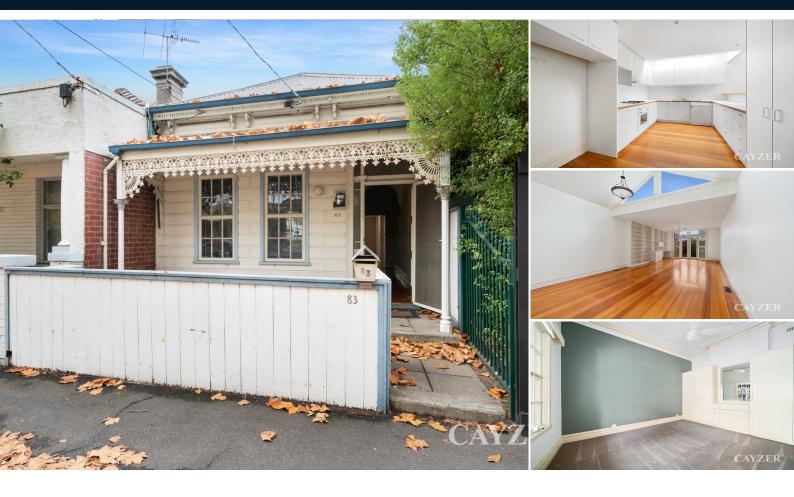

ALBERT PARK 83 Richardson Street  $\bowtie$  2 🖨

# TREE LINED RICHARDSON STREET

Situated in a fabulous location within minutes' walk to Albert Park village, beach and city tram. SF Victorian, 2 double bedrooms both with built in robes, spacious open plan living area with built-in shelving overlooking private rear courtyard. Well-appointed kitchen with Blanco appliances including dishwasher, central white tiled bathroom including laundry facilities. Additional features include polished boards, ducted heating, split system heating & cooling & loads of natural light.