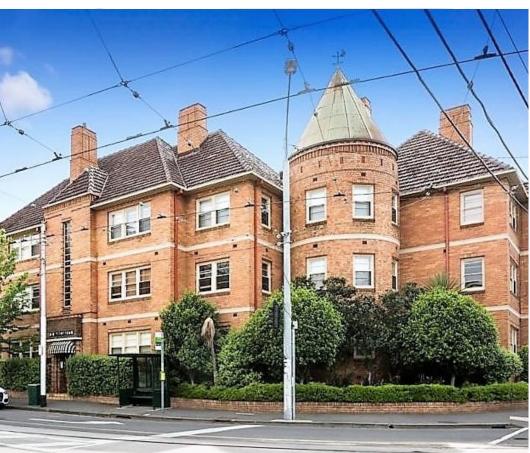

## **ART DECO DELIGHT**

Charming 2 bedroom security apartment on the 1st floor overlooking Fawkner Park.

Comprising entrance hall, large lounge room with open fire place with adjoining dining room, 2 double bedrooms with built in robes, modern kitchen with gas cooking and dishwasher, central bathroom (separate shower and bath) with laundry facilities, separate toilet, polished boards, single lock up garage. This spacious apartment is filled with natural light and is located in one of Melbourne's most sought-after locations with the Botanic Gardens, Domain Road and Toorak Road shops and cafes at your doorstep. NO PETS. Please note open for inspection times are subject to change without notice.