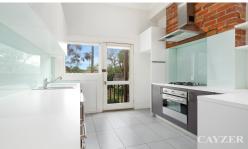

# **ONLY 3 IN THE BLOCK**

Fully renovated Art Deco style 2 bedroom apartment in small block of 3. Light filled generous open plan living and dining area, modern kitchen boasting stone bench tops & stainless steel appliances including dishwasher. Central bathroom including bath & separate shower. Polished boards throughout, ducted heating, large courtyard and offstreet car parking. Please note open for inspection times are subject to change without notice.