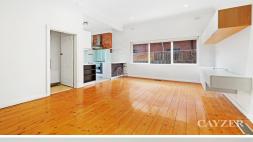

# **ONLY 3 IN THE BLOCK**

Fully renovated Art Deco style 2 bedroom apartment in small block of 3. Light filled generous open plan living and dining area, modern kitchen boasting stone bench tops & stainless steel appliances including dishwasher. Central bathroom including bath & separate shower. Polished boards throughout, ducted heating, large courtyard and offstreet car parking. Please note open for inspection times are subject to change without notice.