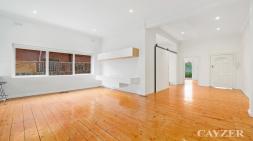

# **ONLY 3 IN THE BLOCK**

Fully renovated Art Deco style 2 bedroom apartment in small block of 3. Light filled generous open plan living and dining area, modern kitchen boasting stone bench tops & stainless steel appliances including dishwasher. Central bathroom including bath & separate shower. Polished boards throughout, ducted heating, large courtyard and offstreet car parking. Please note open for inspection times are subject to change without notice.