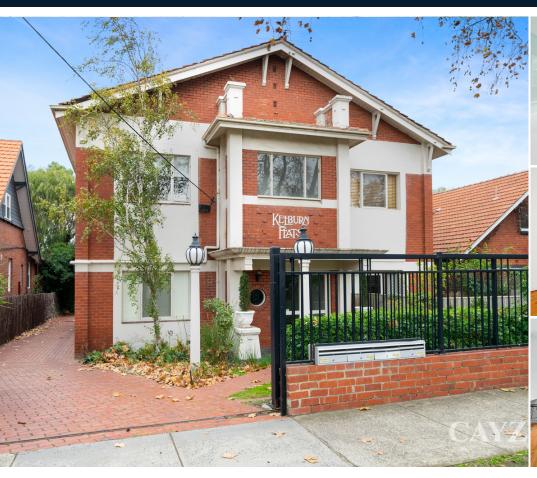

# **ONLY 3 IN THE BLOCK**

Fully renovated Art Deco style 2 bedroom apartment in small block of 3. Light filled generous open plan living and dining area, modern kitchen boasting stone bench tops & stainless steel appliances including dishwasher. Central bathroom including bath & separate shower. Polished boards throughout, ducted heating, large courtyard and offstreet car parking. Please note open for inspection times are subject to change without notice.