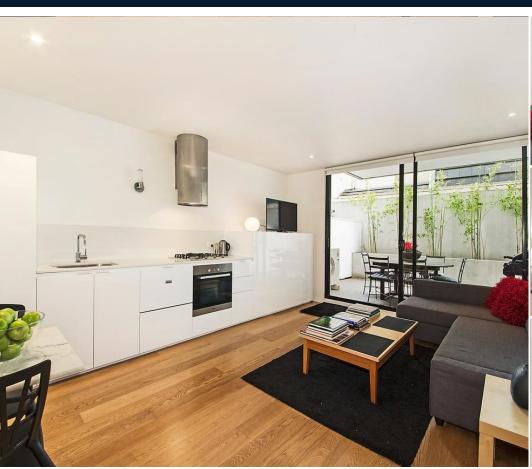

# FABULOUS GROUND FLOOR WITH COURTYARD - PETS WELCOME

Fantastic one bedroom in a prime location with convenient access to tram lines and the many hot spots within Elwood and St Kilda. With quality fittings throughout, this property comprises an open plan living and dining area with timber floors and heating/cooling. Further leading to a large terrace balcony, perfect for pets. Modern kitchen with stone bench tops, glass splash back, plenty of storage space, Miele appliances including gas cooking and dishwasher. Excellent sized carpeted bedroom with large mirrored built in wardrobe. A sparkling bathroom with laundry facilities. Additional features include security key entry with intercom and residents will appreciate the location a quiet and beautiful tree-lined street with ample parking available. Please note open for inspection times are subject to change without notice.