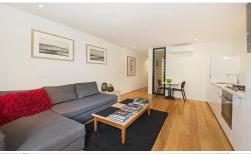

# FABULOUS GROUND FLOOR WITH COURTYARD - PETS WELCOME

Fantastic one bedroom in a prime location with convenient access to tram lines and the many hot spots within Elwood and St Kilda. With quality fittings throughout, this property comprises an open plan living and dining area with timber floors and heating/cooling. Further leading to a large terrace balcony, perfect for pets. Modern kitchen with stone bench tops, glass splash back, plenty of storage space, Miele appliances including gas cooking and dishwasher. Excellent sized carpeted bedroom with large mirrored built in wardrobe. A sparkling bathroom with laundry facilities. Additional features include security key entry with intercom and residents will appreciate the location a quiet and beautiful tree-lined street with ample parking available. Please note open for inspection times are subject to change without notice.