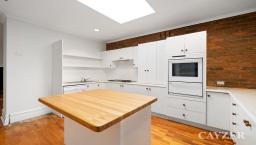

# **SPACIOUS EDWARDIAN IN BEACHSIDE LOCATION**

Light filled and spacious 3 bedroom Edwardian is located in prime Middle Park location. Comprising: entrance hall with polished boards, 2 large double bedrooms (BIR's) and 3rd bedroom, large living & dining area with open fireplace, separate kitchen and meals area opening onto private rear courtyard, central bathroom, 2nd toilet & laundry. Features: freshly painted throughout, ducted heating, polished boards + lock up garage. Located close to transport, shops, schools and beach. Please note open for inspection times are subject to change without notice.