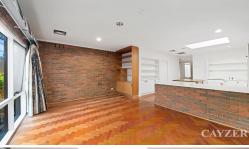

# **SPACIOUS EDWARDIAN IN BEACHSIDE LOCATION**

Light filled and spacious 3 bedroom Edwardian is located in prime Middle Park location. Comprising: entrance hall with polished boards, 2 large double bedrooms (BIR's) and 3rd bedroom, large living & dining area with open fireplace, separate kitchen and meals area opening onto private rear courtyard, central bathroom, 2nd toilet & laundry. Features: freshly painted throughout, ducted heating, polished boards + lock up garage. Located close to transport, shops, schools and beach. Please note open for inspection times are subject to change without notice.