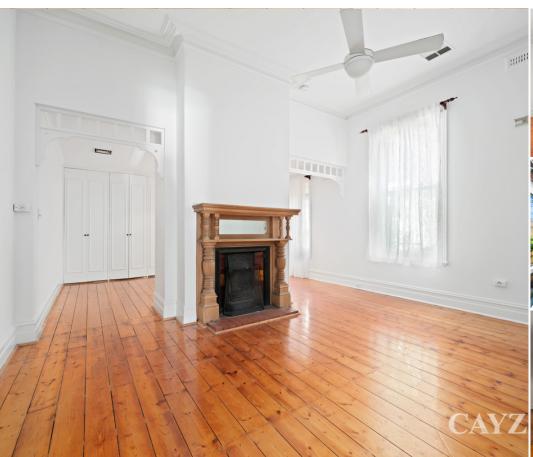

# **SPACIOUS EDWARDIAN IN BEACHSIDE LOCATION**

Light filled and spacious 3 bedroom Edwardian is located in prime Middle Park location. Comprising: entrance hall with polished boards, 2 large double bedrooms (BIR's) and 3rd bedroom, large living & dining area with open fireplace, separate kitchen and meals area opening onto private rear courtyard, central bathroom, 2nd toilet & laundry. Features: freshly painted throughout, ducted heating, polished boards + lock up garage. Located close to transport, shops, schools and beach. Please note open for inspection times are subject to change without notice.