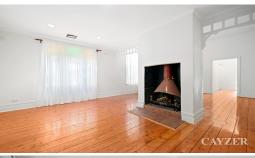

# **SPACIOUS EDWARDIAN IN BEACHSIDE LOCATION**

Light filled and spacious 3 bedroom Edwardian is located in prime Middle Park location. Comprising: entrance hall with polished boards, 2 large double bedrooms (BIR's) and 3rd bedroom, large living & dining area with open fireplace, separate kitchen and meals area opening onto private rear courtyard, central bathroom, 2nd toilet & laundry. Features: freshly painted throughout, ducted heating, polished boards + lock up garage. Located close to transport, shops, schools and beach. Please note open for inspection times are subject to change without notice.