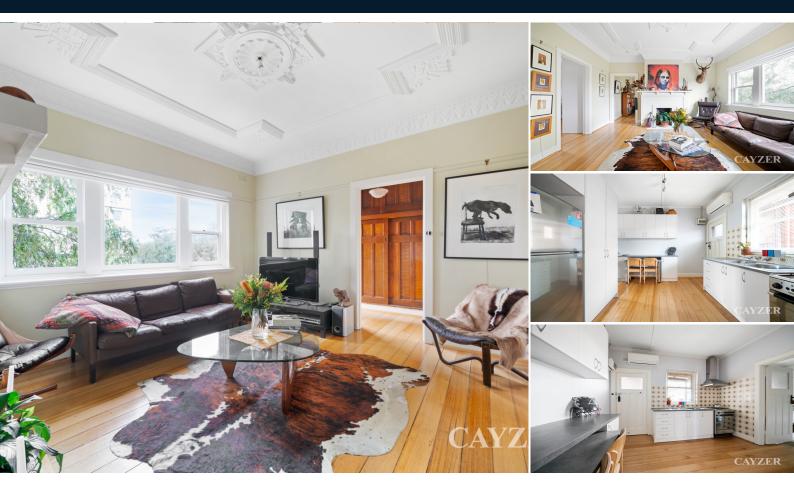

## ART DECO BY THE BEACH

Rich in period detail, this fantastic 2 bedroom apartment is perfectly positioned amongst Albert Park's exciting bayside attractions and is within easy walking distance to the beach, Vic Ave shopping, public transport and parklands. Comprising entrance hall with storage, generous sized living room with City Views and decorative fireplace, kitchen/meals room offering plenty of cupboard space, gas cooking and split system heating/cooling. 2 bedrooms both with natural light, main bedroom with built in robes. Central bathroom with shower over bath and laundry taps. Additional features include timber floors, high ceilings, natural light with plenty of sunshine throughout and permit street parking. Please note open for inspection times are subject to change without notice.