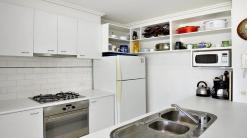

## SUN FILLED NORTH FACING WITH POOL/SPA/TENNIS COURT

Located on the 5th floor of the 'Capri' complex, this inner city apartment offers lifestyle, location, security & stunning views of the city. Comprising security entry, spacious open plan lounge/dining, great balcony, modern kitchen, 2 double bedrooms with BIR's, large bathroom + Euro laundry (clothes dryer included), secure carpark, indoor lap pool, tennis court, spa, BBQ area and close to St Kilda Rd tram, South Melbourne market, city bound trams and Botanic Gardens. Please note open for inspection times are subject to change without notice.