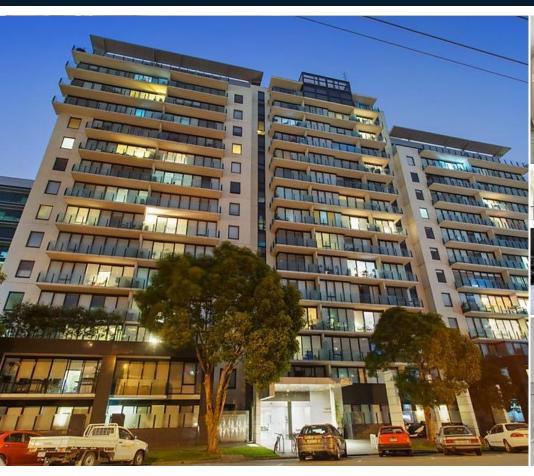

## SUN FILLED NORTH FACING WITH POOL/SPA/TENNIS COURT

Located on the 5th floor of the 'Capri' complex, this inner city apartment offers lifestyle, location, security & stunning views of the city. Comprising security entry, spacious open plan lounge/dining, great balcony, modern kitchen, 2 double bedrooms with BIR's, large bathroom + Euro laundry (clothes dryer included), secure carpark, indoor lap pool, tennis court, spa, BBQ area and close to St Kilda Rd tram, South Melbourne market, city bound trams and Botanic Gardens. Please note open for inspection times are subject to change without notice.