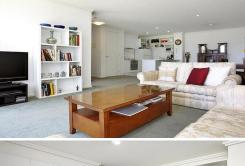

## SUN FILLED NORTH FACING WITH POOL/SPA/TENNIS COURT

Located on the 5th floor of the 'Capri' complex, this inner city apartment offers lifestyle, location, security & stunning views of the city. Comprising security entry, spacious open plan lounge/dining, great balcony, modern kitchen, 2 double bedrooms with BIR's, large bathroom + Euro laundry (clothes dryer included), secure carpark, indoor lap pool, tennis court, spa, BBQ area and close to St Kilda Rd tram, South Melbourne market, city bound trams and Botanic Gardens. Please note open for inspection times are subject to change without notice.