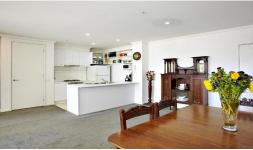

## SUN FILLED NORTH FACING WITH POOL/SPA/TENNIS COURT

Located on the 5th floor of the 'Capri' complex, this inner city apartment offers lifestyle, location, security & stunning views of the city. Comprising security entry, spacious open plan lounge/dining, great balcony, modern kitchen, 2 double bedrooms with BIR's, large bathroom + Euro laundry (clothes dryer included), secure carpark, indoor lap pool, tennis court, spa, BBQ area and close to St Kilda Rd tram, South Melbourne market, city bound trams and Botanic Gardens. Please note open for inspection times are subject to change without notice.