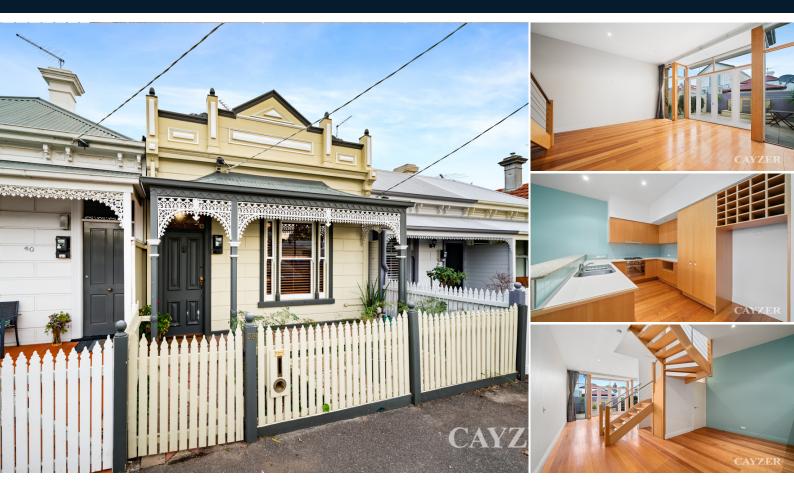

## VICTORIAN CHARM IN SENSATIONAL LOCATION

This superbly appointed Victorian terrace is located in close proximity to MSAC, Albert Park Village, public transport and array of restaurants and brunch spots. Downstairs comprises of open plan living overlooking a private courtyard with separate dining area, fully equipped kitchen offering amply cupboard and bench space, separate pantry, stainless steel appliances including gas cooking and dishwasher. 2 spacious bedrooms with wall panel heating, front room with plantation shutters and the second with large wardrobe area and access to the family bathroom, complete with separate shower and bath. Upstairs comprises master bedroom with split system heating/cooling and ensuite bathroom. Features include polished floor boards throughout (downstairs bedrooms carpeted), street parking and separate laundry. Pets considered upon application. Please note open for inspection times are subject to change without notice. Contact: Natalie McAsey or Michelle Wergin 9646 0812