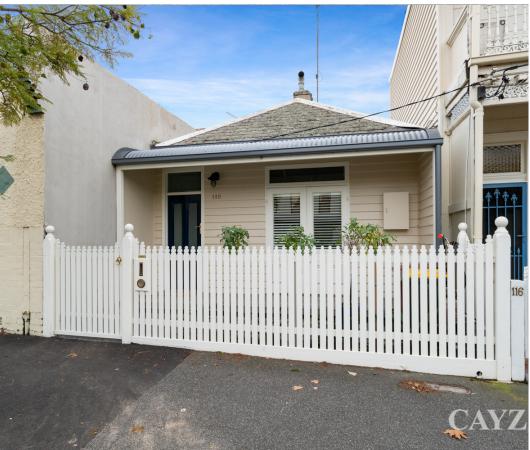

SOUTH MELBOURNE 118 Napier Street  $\bowtie$  2 🖶

# STUNNING VICTORIAN HOME

This spacious, single fronted Victorian home is situated in a prime South Melbourne location.

Comprising entry hall with 2 Queen sized bedrooms with decorative fireplace, main with plantation shutters and built in shelving/cupboard space, the second with fantastic built in robes opening onto the light well. Open plan living/dining room with split system heating/cooling flowing through to the fully fenced courtyard area, perfect for entertaining. Large kitchen complete with ample bench and cupboard space, quality stainless steel appliances, dishwasher and fridge/freezer. Additional features include separate bathroom with euro laundry and ducted heating throughout. With all the best cafe's, shopping and public transport South Melbourne offers, you will fall in love with the lifestyle offered by this superb home. Pets considered upon application. Please note open for inspection times are subject to change without notice.