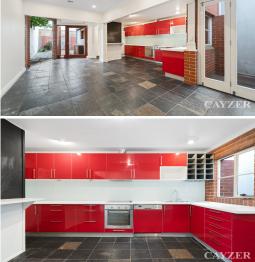

# STUNNING VICTORIAN HOME

This spacious, single fronted Victorian home is situated in a prime South Melbourne location.

Comprising entry hall with 2 Queen sized bedrooms with decorative fireplace, main with plantation shutters and built in shelving/cupboard space, the second with fantastic built in robes opening onto the light well. Open plan living/dining room with split system heating/cooling flowing through to the fully fenced courtyard area, perfect for entertaining. Large kitchen complete with ample bench and cupboard space, quality stainless steel appliances, dishwasher and fridge/freezer. Additional features include separate bathroom with euro laundry and ducted heating throughout. With all the best cafe's, shopping and public transport South Melbourne offers, you will fall in love with the lifestyle offered by this superb home. Pets considered upon application. Please note open for inspection times are subject to change without notice.