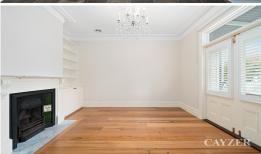

# STUNNING VICTORIAN HOME

This spacious, single fronted Victorian home is situated in a prime South Melbourne location.

Comprising entry hall with 2 Queen sized bedrooms with decorative fireplace, main with plantation shutters and built in shelving/cupboard space, the second with fantastic built in robes opening onto the light well. Open plan living/dining room with split system heating/cooling flowing through to the fully fenced courtyard area, perfect for entertaining. Large kitchen complete with ample bench and cupboard space, quality stainless steel appliances, dishwasher and fridge/freezer. Additional features include separate bathroom with euro laundry and ducted heating throughout. With all the best cafe's, shopping and public transport South Melbourne offers, you will fall in love with the lifestyle offered by this superb home. Pets considered upon application. Please note open for inspection times are subject to change without notice.