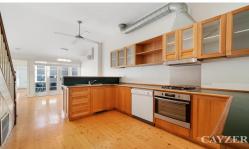

# PRIME PORT MELBOURNE LOCATION

Well located 2 storey Victorian terrace offers 2 large bedrooms both with built in robes, 2 living areas, spacious kitchen with gas cook top, dishwasher & refrigerator, central bathroom with bath + laundry facilities, other features include polished timber floors, new carpet in bedrooms, heating/cooling + central courtyard garden. This historic Port Melbourne home is located in quiet setting just 1 block from vibrant Bay Street cafe life and just a short tram ride into the CBD. Please note open for inspection times are subject to change without notice.