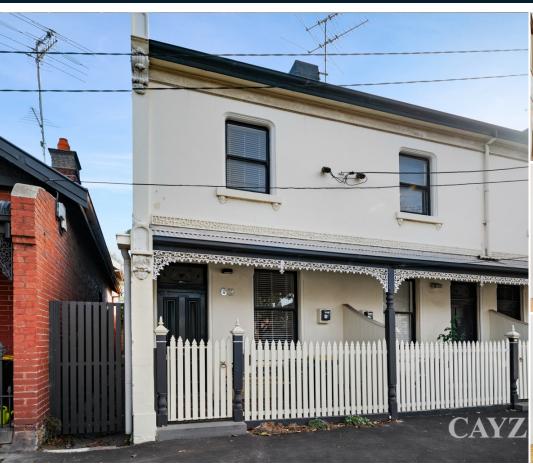

PORT MELBOURNE 63 Heath Street  $\bowtie$  2  $\stackrel{\leftarrow}{\leftrightharpoons}$ 

# PRIME PORT MELBOURNE LOCATION

Well located 2 storey Victorian terrace offers 2 large bedrooms both with built in robes, 2 living areas, spacious kitchen with gas cook top, dishwasher & refrigerator, central bathroom with bath + laundry facilities, other features include polished timber floors, new carpet in bedrooms, heating/cooling + central courtyard garden. This historic Port Melbourne home is located in quiet setting just 1 block from vibrant Bay Street cafe life and just a short tram ride into the CBD. Please note open for inspection times are subject to change without notice.