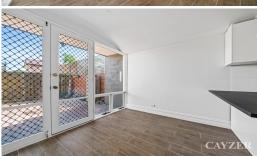

# **GREAT NATURAL LIGHT - WALK TO ALBERT PARK VILLAGE**

Light filled spacious 2 bedroom, 2 storey house, suit couple, refurbished with brand new kitchen + bathroom. Comprising large front lounge/dining, modern tiled bathroom/laundry, sun filled kitchen (DW), family room glazed to private rear brick courtyard. Upstairs 2 double bedrooms, both with BIR's. Close to city tram & South Melbourne market. Includes period features/high ceilings, polished boards & new carpet. Inspection will delight. Please note open for inspection times are subject to change without notice.