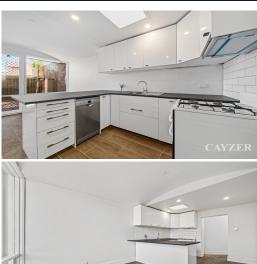

# **GREAT NATURAL LIGHT - WALK TO ALBERT PARK VILLAGE**

Light filled spacious 2 bedroom, 2 storey house, suit couple, refurbished with brand new kitchen + bathroom. Comprising large front lounge/dining, modern tiled bathroom/laundry, sun filled kitchen (DW), family room glazed to private rear brick courtyard. Upstairs 2 double bedrooms, both with BIR's. Close to city tram & South Melbourne market. Includes period features/high ceilings, polished boards & new carpet. Inspection will delight. Please note open for inspection times are subject to change without notice.