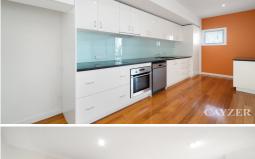

### **SPACIOUS TOWNHOUSE**

NOTE: Enter from Lyons Street behind Bay Street.

Modern freshly painted 3 double bedrooms (with brand new carpets) over 2 levels located in the heart of Port Melbourne. Boasting large open plan living with floorboards + stylish kitchen, fitted with stainless steel appliances including dishwasher, opening to outside terrace. 2 bathrooms - central main bathroom with bath + an ensuite. Other features include heating/cooling, secure under cover car space, restaurants, cafes, shops & transport all on your door step and a short stroll to South Melbourne market. Please note open for inspection times are subject to change without notice.