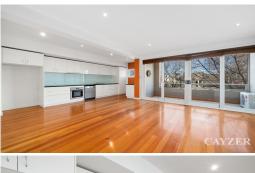

### **SPACIOUS TOWNHOUSE**

NOTE: Enter from Lyons Street behind Bay Street.

Modern freshly painted 3 double bedrooms (with brand new carpets) over 2 levels located in the heart of Port Melbourne. Boasting large open plan living with floorboards + stylish kitchen, fitted with stainless steel appliances including dishwasher, opening to outside terrace. 2 bathrooms - central main bathroom with bath + an ensuite. Other features include heating/cooling, secure under cover car space, restaurants, cafes, shops & transport all on your door step and a short stroll to South Melbourne market. Please note open for inspection times are subject to change without notice.