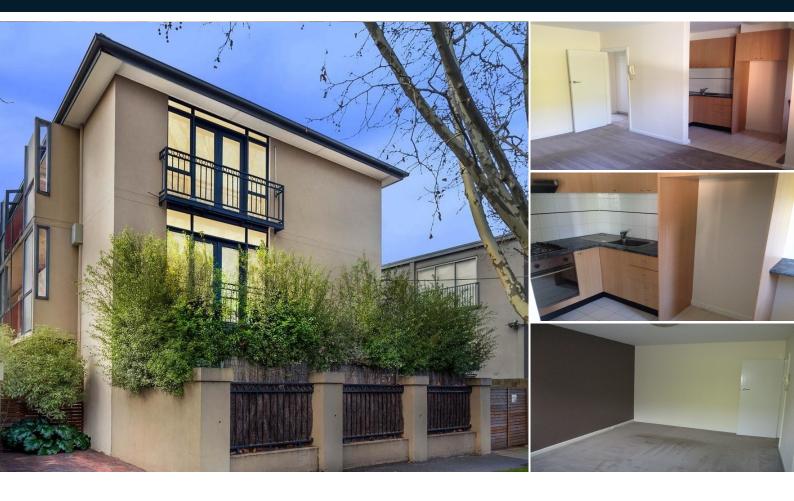

ST KILDA 8/32 Crimea Street  $\bowtie$  1  $\stackrel{\leftarrow}{\leftarrow}$ 

## FIRST FLOOR SECURITY APARTMENT

Neat & tidy first floor 1 bedroom apartment in a tree lined street conveniently close to transport, parks, Chapel St & Fitzroy St. Features include security entrance, kitchen with gas cooking, electric heating in lounge, bedroom with extensive BIR's, bathroom with shower over bath and a communal laundry. Please note open for inspection times are subject to change without notice.