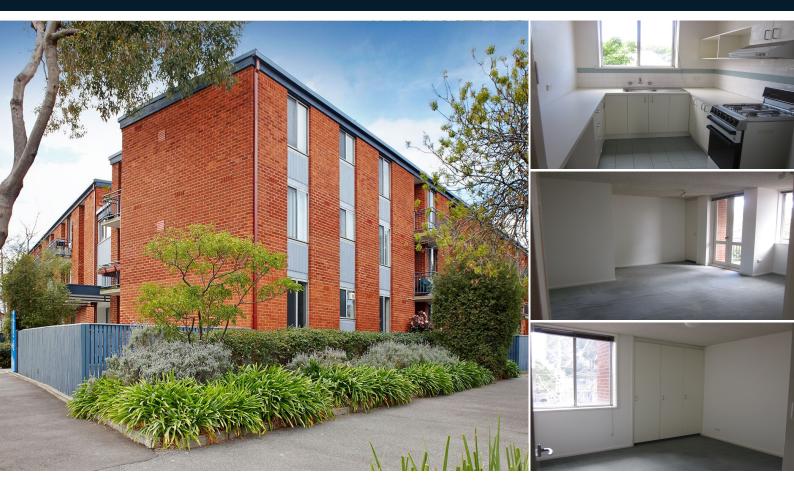

# **GREAT POSITION**

First floor 2 bedroom security apartment in the heart of Port Melbourne. Comprises 2 double bedrooms both with built in robes, living area with lots of light, central kitchen with gas cooking and plenty of space, white tiled bathroom with shower over bath + washing machine taps, separate toilet, balcony, security off street car parking & short stroll to Bay Street shops & cafes + public transport. Please note open for inspection times are subject to change without notice.